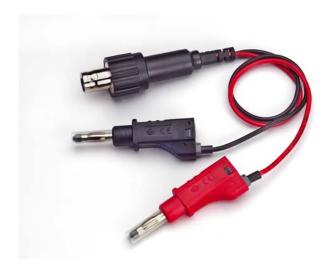

# Models 72909 IEC Insulated BNC (F) to stackable/retractable 4 mm

#### **Features**

- IEC Insulated BNC (F) to stackable/retractable 4 mm plugs
- Length 10in (25cm)

#### **Materials**

- Connector body: Nickel plated BrassCenter Contact: Gold Plated Brass
- Dielectric: White PTFE
- Plug spring: Nickel plated bronze Beryllium copper.
- Plug Body: Nickel plated Brass
- Insulation: NylonWire: Silicone