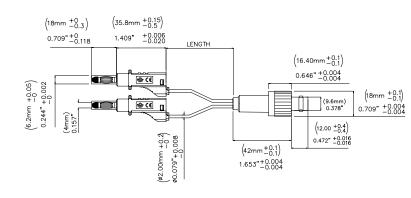

# Models 72909 IEC Insulated BNC (F) to stackable/retractable 4 mm

#### **Features**

- IEC Insulated BNC (F) to stackable/retractable 4 mm plugs
- Length 10in (25cm)